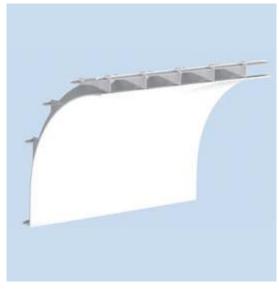

precision in the production of curved moulded components enable us to achieve the complex interaction between the individual components of steel and gypsum. In this process, it is not only the design that counts. Another aspect of great importance to us is the ease of handling during transport and on the job site. So we package the prefabricated moulded elements ready for shipment and deliver them to their destination.



#### Absolute precision already pre-fabricated:

- Complex two- and three dimensional shapes can be produced
- Economical installation provides an important time advantage and result reliability
- Manageable units for optimal logistics and handling on the job site
- Customised special solutions from lightweight steel construction to individual covering are realised







### Benefits of Vogl 3D moulded components:

- Consistent shapes, perfect radii – component by component
- Almost no filling and patching work required
- Economical and clean way of working
- Elegant, practicable system solutions for frameworks
- High level of pre-fabrication = rational construction site handling













#### Funnels





#### Free shapes