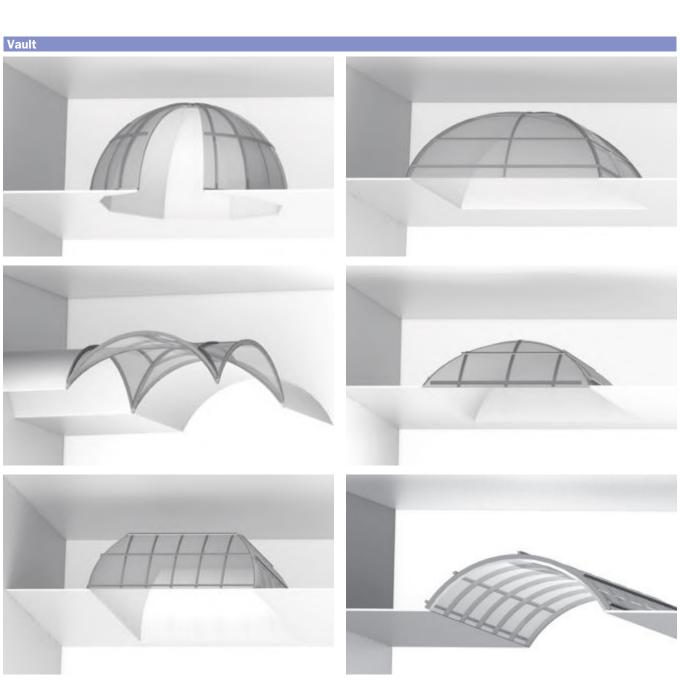

## The easiest way to get ceilings into swinging shape

Competence is called for when it comes to the planning and manufacture of vault ceilings, domes or free shapes.

Our long-standing experience and absolute precision in the production of curved moulded components enable us to achieve the complex interaction between the individual components of steel and gypsum. In this process, it is not only the design that counts. Another aspect of great importance to us is the ease of handling during transport and on the job site. So we package the prefabricated moulded elements ready for shipment and deliver them to their destination.

#### Absolute precision already pre-fabricated:

- Complex two- and three dimensional shapes can be produced
- Economical installation provides an important time advantage and result reliability
- Manageable units for optimal logistics and handling on the job site
- Customised special solutions from lightweight steel construction to individual covering are realised

### Benefits of Vogl 3D moulded components:

- Consistent shapes, perfect radii – component by component
- Almost no filling and patching work required
- Economical and clean way of working
- Elegant, practicable system solutions for frameworks
- High level of pre-fabrication = rational construction site handling