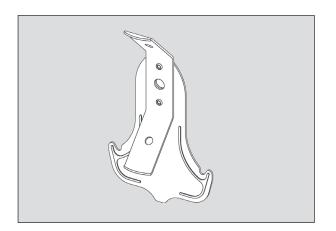

## Anchor fast suspension CD 60/27

Item no. 101539

## Application

Suspension of CD 60/27 profiles from the structural soffit using eyelet wire

#### **Characteristics**

- Suspended bracket is easily threaded into the profile from above.
- 3-point system in the profile prevents "clattering" in the ceiling.
- Compression spring with "finger-protecting" rounding.