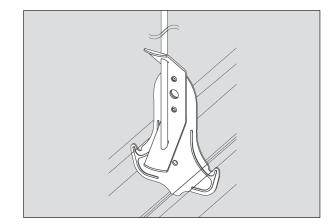

## Application

Suspension of CD 60/27 profiles from the structural soffit using eyelet wire

#### **Characteristics**

- Suspended bracket is easily threaded into the profile from above.
- 3-point system in the profile prevents "clattering" in the ceiling.
- Compression spring with "finger-protecting" rounding.