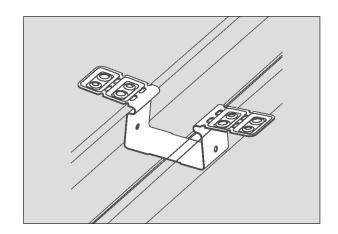

### **Application**

Mounting of CD 60/27 directly to the structural subbase, e.g. joists, with the option of compensating up to 20 mm

#### **Characteristics**

- The profile is put in place and affixed at the ends with one mounting clip each; the remaining clips are now mounted to the profile from the installation side and screwed down using 2 screws.
- Allows up to 20 mm compensation to the subbase (parallel and diagonal compensation possible).
- Can also be retrofitted.