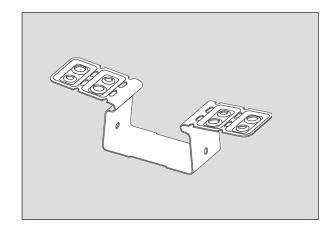

## Fastening clip CD 60/27

Item no. 101543

### **Application**

Mounting of CD 60/27 directly to the structural subbase, e.g. joists, with the option of compensating up to 20 mm

#### **Characteristics**

- The profile is put in place and affixed at the ends with one mounting clip each; the remaining clips are now mounted to the profile from the installation side and screwed down using 2 screws.
- Allows up to 20 mm compensation to the subbase (parallel and diagonal compensation possible).
- Can also be retrofitted.