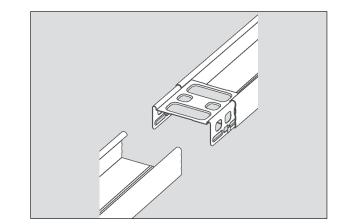

#### Application

Quick and safe longitudinal connection of CD 60/27 profiles

#### **Characteristics**

- Quick, precise and accurately fitting connection of CD 60/27 profiles in longitudinal alignment.
- The small length of the component enables easy, user-friendly installation, particularly near walls and for short profiles.
- The connector is installed with "bottom open". This prevents tilting and twisting between profile and connector while being screwed.