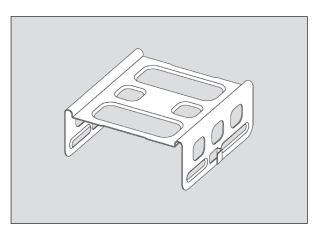

## Connector, lengthwise, CD 60/27

DECKEN SYSTEME

Article no. 101595

#### Application

Quick and safe longitudinal connection of CD 60/27 profiles

#### **Characteristics**

- Quick, precise and accurately fitting connection of CD 60/27 profiles in longitudinal alignment.
- The small length of the component enables easy, user-friendly installation, particularly near walls and for short profiles.
- The connector is installed with "bottom open". This prevents tilting and twisting between profile and connector while being screwed.