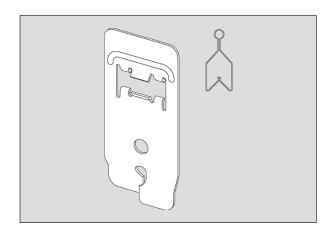

### Connector, CD 60/27, clamping profile

Item no. 101620

# **Application**

Cross connection of CD 60/27 profiles with clamping profiles at a 90-degree angle