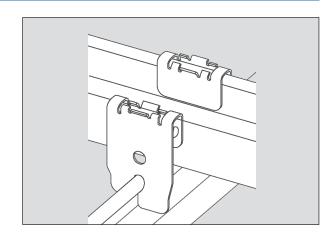

# **Application**

Cross connection of CD 60/27 profiles with clamping profiles at a 90-degree angle

### **Characteristics**

- Time-consuming threading onto the clamping profile is thus eliminated.
- Profiles can be retrofitted.

The flat design of the connector allows compact storage and handling.