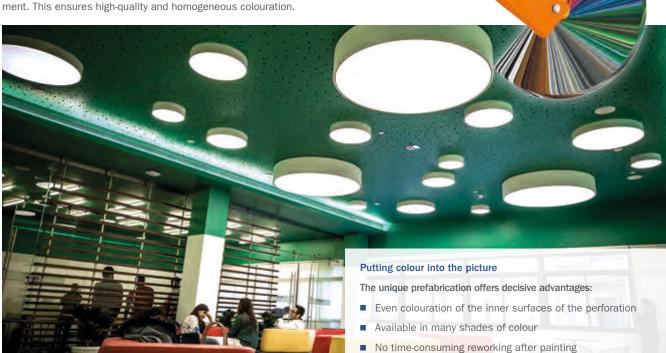

## Focused on colour to the very core

Vogl Colour Panels allow you to add colourful accents precisely and easily.

Colours influence our perception of rooms and our sense of wellbeing, while texture creates charismatic surfaces. Colour can be used in interior design to significantly improve the living and comfort factor.

In Vogl Colour Panels, the inner surfaces of the perforation are included in the factory colour treatment. This ensures high-quality and homogeneous colouration.

Vogl Colour Panel offers the possibility of factory-applied or on-site colouring with colour combinations for finishing coat, inner perforation and fleece colour.